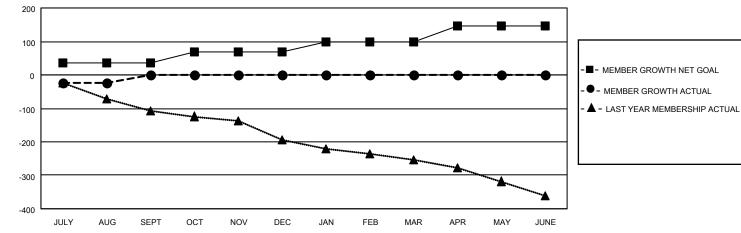

## GAT MONTHLY MEMBERSHIP PROGRESS REPORT

**Multiple District 3** 

LOCATION: OKLAHOMA

Results as of: 8/31/2021

| Clubs                 |               |           |               | Members               |                           |                         |                                                    |
|-----------------------|---------------|-----------|---------------|-----------------------|---------------------------|-------------------------|----------------------------------------------------|
| RESULTS FOR 2021-2022 |               |           |               | RESULTS FOR 2021-2022 |                           |                         |                                                    |
| QUARTER               | NEW CLUB GOAL | NEW CLUBS | DROPPED CLUBS | QUARTER               | MEMBER GROWTH NET<br>GOAL | MEMBER GROWTH<br>ACTUAL | DROPPED<br>MEMBERS ACTUAL<br>(including transfers) |
| JULY/AUG/SEPT         | 2             | 0         | 1             | JULY/AUG/SE           | PT 35                     | 48                      | 60                                                 |
| OCT/NOV/DEC           | 2             | 0         | 0             | OCT/NOV/DEC           | C 35                      | 0                       | 0                                                  |
| JAN/FEB/MAR           | 1             | 0         | 0             | JAN/FEB/MAR           | 28                        | 0                       | 0                                                  |
| APR/MAY/JUNE          | 1             | 0         | 0             | APR/MAY/JUN           | NE 48                     | 0                       | 0                                                  |

- -■- CURRENT YEAR GOALS FOR NEW CLUBS
- - CURRENT YEAR ACTUAL NEW CLUBS
- ▲ LAST YEAR ACTUAL NEW CLUBS

GOALS AND ACTUAL MEMBERS CUMULATIVE

| DROPPED CLUBS: 1 |    | 20 CLUBS OF 143 ADDED 1 OR<br>MORE NEW MEMBERS | GENDER DISTRIBUTION               |                |  |  |
|------------------|----|------------------------------------------------|-----------------------------------|----------------|--|--|
|                  |    |                                                | MALE                              | 2,158 (67.44%) |  |  |
|                  |    |                                                | FEMALE                            | 1,042 (32.56%) |  |  |
| DROPPED MEMBERS  |    |                                                | NON BINARY                        | 0 (0.00%)      |  |  |
| DECEASED         | 6  |                                                | PREFER NOT TO ANSWER              | 0 (0.00%)      |  |  |
| CLUB CANCELLED   | 7  |                                                | TOTAL FAMILY UNIT MEMBERS         | 419            |  |  |
| OTHER            | 47 | CLICK HERE FOR CUMULATIVE                      | TOTAL FAMILT UNIT MEMBERS         | 415            |  |  |
| TOTAL            | 60 | MEMBERSHIP DATA                                | FAMILY MEMBERS PAYING HAL<br>DUES | F 212          |  |  |
|                  |    |                                                |                                   |                |  |  |