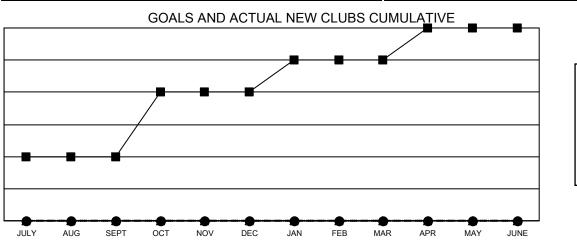

## GAT MONTHLY MEMBERSHIP PROGRESS REPORT

**Multiple District 3** 

LOCATION: OKLAHOMA

Results as of: 8/31/2021

| Clubs                 |               |           |               | Members               |                           |                         |                                                    |
|-----------------------|---------------|-----------|---------------|-----------------------|---------------------------|-------------------------|----------------------------------------------------|
| RESULTS FOR 2021-2022 |               |           |               | RESULTS FOR 2021-2022 |                           |                         |                                                    |
| QUARTER               | NEW CLUB GOAL | NEW CLUBS | DROPPED CLUBS | QUARTER               | MEMBER GROWTH NET<br>GOAL | MEMBER GROWTH<br>ACTUAL | DROPPED<br>MEMBERS ACTUAL<br>(including transfers) |
| JULY/AUG/SEPT         | 2             | 0         | 1             | JULY/AUG/SE           | PT 35                     | 48                      | 60                                                 |
| OCT/NOV/DEC           | 2             | 0         | 0             | OCT/NOV/DEC           | C 35                      | 0                       | 0                                                  |
| JAN/FEB/MAR           | 1             | 0         | 0             | JAN/FEB/MAR           | 28                        | 0                       | 0                                                  |
| APR/MAY/JUNE          | 1             | 0         | 0             | APR/MAY/JUN           | NE 48                     | 0                       | 0                                                  |

- -■- CURRENT YEAR GOALS FOR NEW CLUBS
- - CURRENT YEAR ACTUAL NEW CLUBS
- ▲ LAST YEAR ACTUAL NEW CLUBS

GOALS AND ACTUAL MEMBERS CUMULATIVE

| DROPPED CLUBS: 1 |    | 20 CLUBS OF 143 ADDED 1 OR<br>MORE NEW MEMBERS | GENDER DISTRIBUTION               |                |  |  |
|------------------|----|------------------------------------------------|-----------------------------------|----------------|--|--|
|                  |    |                                                | MALE                              | 2,158 (67.44%) |  |  |
|                  |    |                                                | FEMALE                            | 1,042 (32.56%) |  |  |
| DROPPED MEMBERS  |    |                                                | NON BINARY                        | 0 (0.00%)      |  |  |
| DECEASED         | 6  |                                                | PREFER NOT TO ANSWER              | 0 (0.00%)      |  |  |
| CLUB CANCELLED   | 7  |                                                | TOTAL FAMILY UNIT MEMBERS         | 419            |  |  |
| OTHER            | 47 | CLICK HERE FOR CUMULATIVE                      | TOTAL FAMILT UNIT MEMBERS         | 415            |  |  |
| TOTAL            | 60 | MEMBERSHIP DATA                                | FAMILY MEMBERS PAYING HAL<br>DUES | F 212          |  |  |
|                  |    |                                                |                                   |                |  |  |